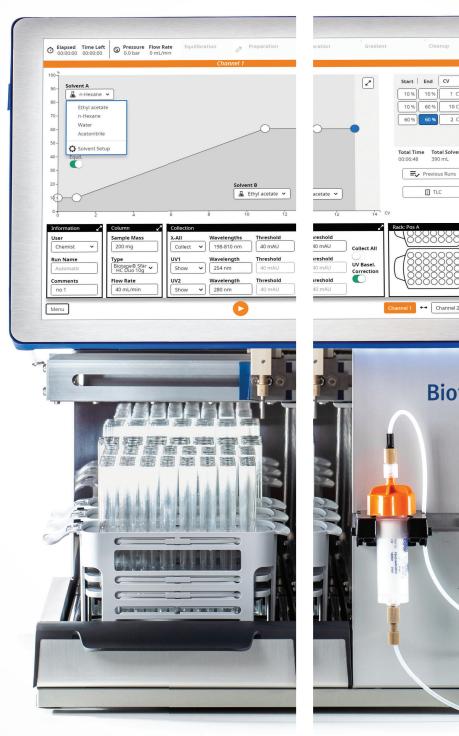

Why the orange cap? Well, orange is the new green.

The Selekt system is flexible enough for both novices and experts, and our experience supports you every step of the way. A beautiful graphical user interface presented on a large touchscreen enables even the most complex task to become simplicity itself. Intelligent features are integral to the system, such as using Quick Response (QR) codes to read columns and Radiofrequency Identification (RFID) tags to recognize racks.

### **Finer Control** When purifications are tough, you need chromatography that is fast and reliable. The Selekt system utilizes technology to simplify even the most advanced separation. You can create methods from single or multiple TLC plates, or from previous runs, and switch between column channels at

the flick of a finger. What could be easier than that?