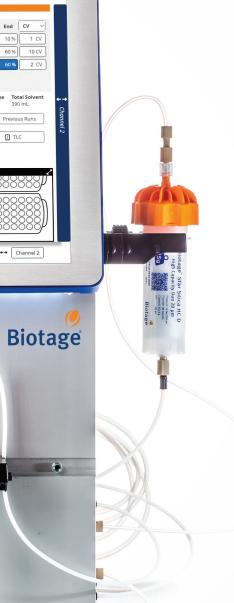

### **Increased Productivity**

We know how important it is to get the job done right, the first time, so our systems and columns are built around maximizing productivity.

It's about the small touches – for example, building the Biotage<sup>®</sup> Selekt system with two separate column lines so you can easily switch between normal and reverse phase, or reducing sample loss by being able to pause fraction collection between vials. Biotage pioneered pre-packed columns for flash and that legacy continues - our Biotage<sup>®</sup> Sfär HC (High Capacity) columns deliver the maximum sample throughput in the market.

Our new simplified dry loading, with Biotage<sup>®</sup> Sfär D (Duo) columns, brings improved separations and better fraction purity. They can also work at higher pressures, so you can ask yourself, do I still need preparative HPLC?

Why the orange cap? Well, orange is the new green.

The Selekt system is flexible enough for both novices and experts, and our experience supports you every step of the way. A beautiful graphical user interface presented on a large touchscreen enables even the most complex task to become simplicity itself. Intelligent features are integral to the system, such as using Quick Response (QR) codes to read columns and Radiofrequency Identification (RFID) tags to recognize racks.